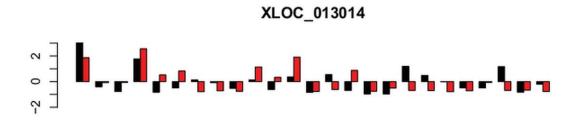

**Supplementary Figure 1.** Patient enrollment procedure diagram of the original (left) and independent (right) cohorts

**Supplementary Figure 2.** Comparison of IncRNA expression value measured by microarray and qRT-PCR.

The expression value of the three signature lncRNAs were measured by qRT-PCR and compared with microarray results in 25 randomly selected tumor samples. The quantitative RT-PCR reactions were performed in triplicate and the mean values of the lncRNAs were used. The expression levels of the 25 samples by microarray and qRT-PCR were shown for each lncRNA. For comparison, the expression value measured by both microarray and RT-PCR were normalized by z-score, shown as the longitudinal axis.