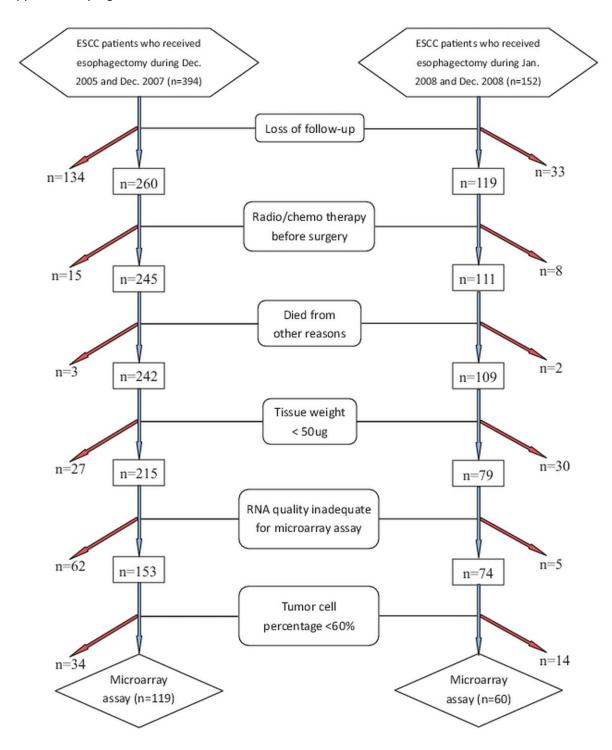

**Supplementary Figure 1.** Patient enrollment procedure diagram of the original (left) and independent (right) cohorts

**Supplementary Figure 2.** Comparison of IncRNA expression value measured by microarray and qRT-PCR.