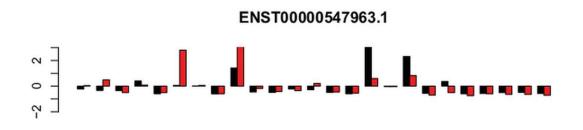

**Supplementary Figure 1.** Patient enrollment procedure diagram of the original (left) and independent (right) cohorts

**Supplementary Figure 2.** Comparison of IncRNA expression value measured by microarray and qRT-PCR.

The expression value of the three signature lncRNAs were measured by qRT-PCR and compared with microarray results in 25 randomly selected tumor samples. The quantitative RT-PCR reactions were performed in triplicate and the mean values of the lncRNAs were used. The expression levels of the 25 samples by microarray and qRT-PCR were shown for each lncRNA. For comparison, the expression value measured by both microarray and RT-PCR were normalized by z-score, shown as the longitudinal axis.