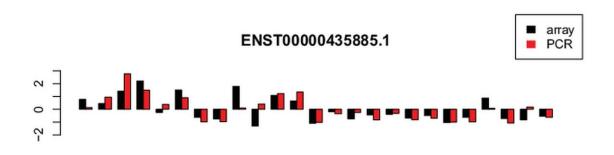

**Supplementary Figure 1.** Patient enrollment procedure diagram of the original (left) and independent (right) cohorts

**Supplementary Figure 2.** Comparison of IncRNA expression value measured by microarray and qRT-PCR.

The expression value of the three signature lncRNAs were measured by qRT-PCR and compared with microarray results in 25 randomly selected tumor samples. The quantitative RT-PCR reactions were performed in triplicate and the mean values of the lncRNAs were used. The expression levels of the 25 samples by microarray and qRT-PCR were shown for each lncRNA. For comparison, the expression value measured by both microarray and RT-PCR were normalized by z-score, shown as the longitudinal axis.